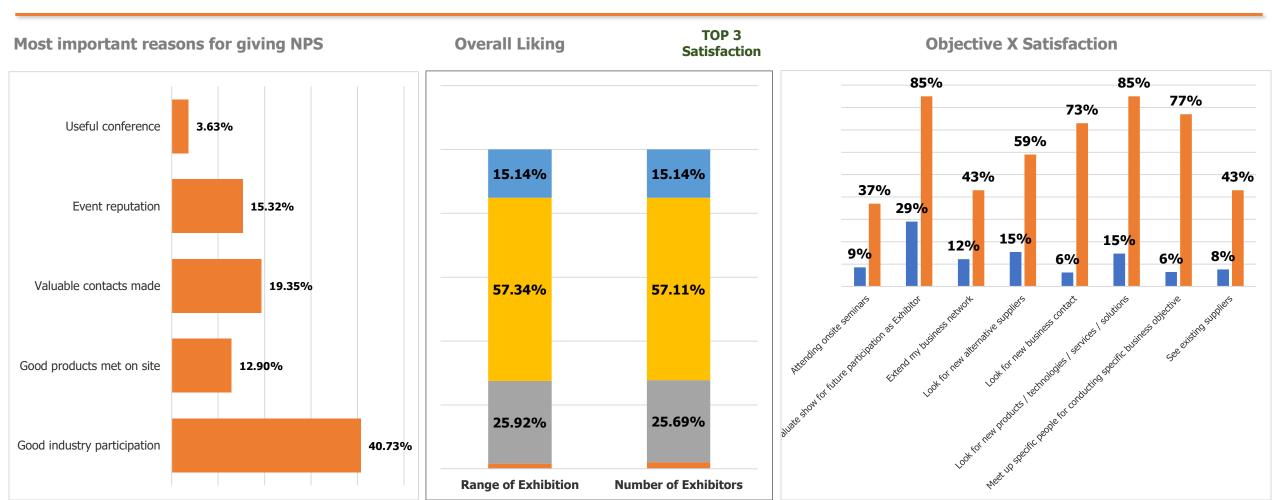

# **EXHIBITOR SCORE**

Valuable contacts made, good industry participation and event reputation were some of the reasons Promoters mentioned as to why they will likely recommend Metalex Vietnam to their friends and colleagues.

# LIKELIHOOD: 91%

**TOP 3 Overall Liking Objective X Satisfaction** Most important reasons for giving NPS Satisfaction Provides product demonstrations 92% Good order taken on site 6.56% 86% 79% 18.9% 19.25% 18.78% 20.19% 19.3% **Event reputation** 7.38% 18.4 Valuable contacts made 29.51% **62.44%** 63.38% 62.44% Good products met on site 2.46% 15.49% 14.55% 15.96% Reach an Creates audience with awareness and a distinct Good industry participation 47.54% Number of **Quality of Visitor Return on** develops interest in the relationship Visitor Investment industry and with new the products prospects on display