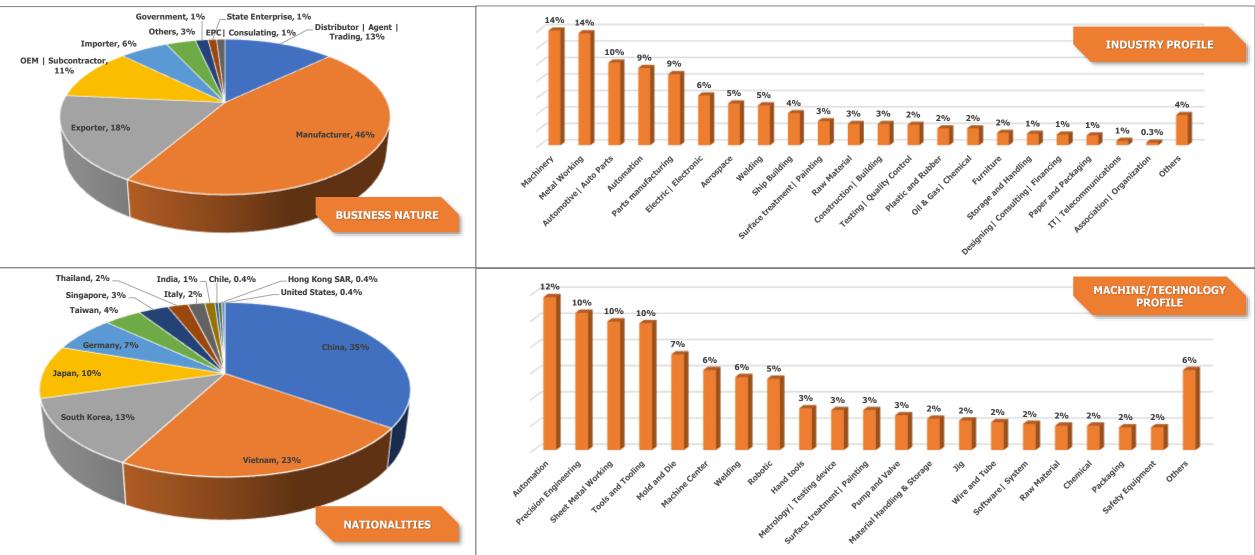

# **EXHIBITOR STATISTICS**

04-06 OCT 2023 Saigon Exhibition and Convention Center (SECC)

# **EXHIBITOR PROFILE**