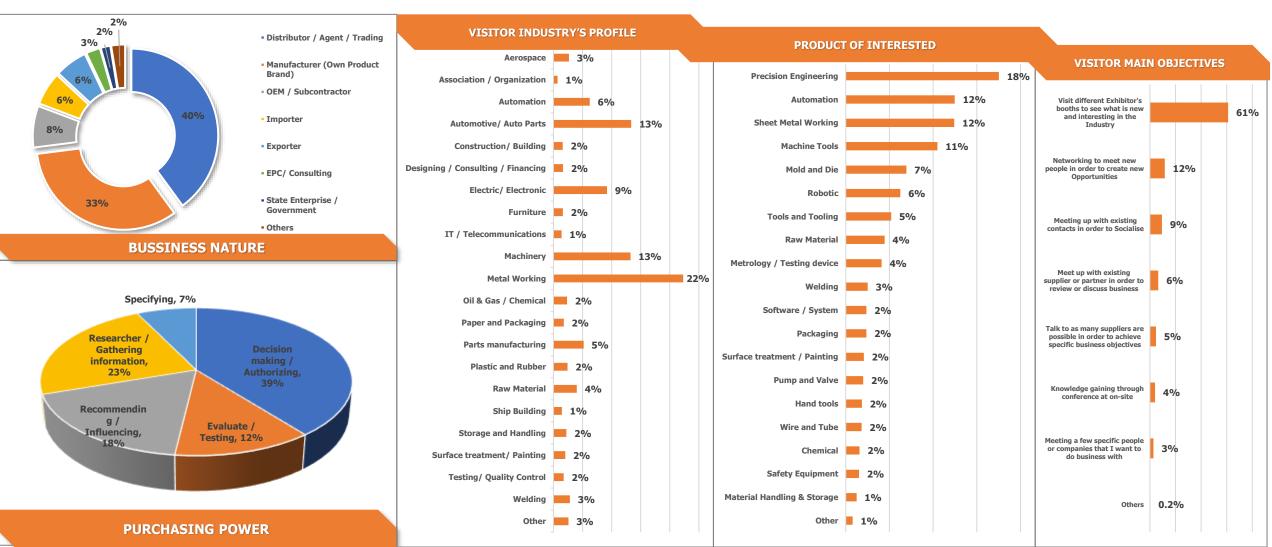

# **VISITOR STATISTICS**

04-06 OCT 2023 Saigon Exhibition and Convention Center (SECC)

# **VISITOR PROFILE**

# **VISITOR SCORE**

NPS: 47

**LOYALTY: 87%** 

Vietnam's International Exhibition on Machine Tools & Metalworking Solutions for Production Upgrade – 16 th Edition