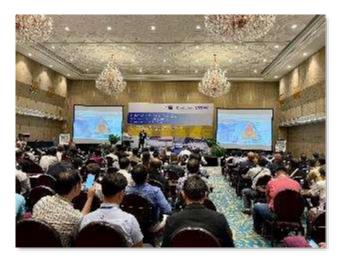

# NEW CONNECTIONS FORGED, **NEW POSSIBILITIES SPARKED**

# INDUSTRIALISTS ALL ARMED WITH TECHNOLOGIES

Throughout three show days, the total number of participants are **15,224** which represents a promising sign of progress towards sustainable development of supporting industries in Vietnam.

A satisfaction has been seen among exhibitors who achieved the goals in gaining brand awareness and increasing sales lead, as well as visitors who met their right technologies and solutions and equipped themselves with new knowhows through thought-provoking seminars that helped pave the way for new business possibilities.