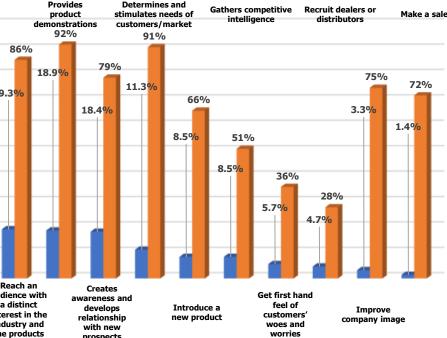

# **EXHIBITOR SCORE**

Valuable contacts made, good industry participation and event reputation were some of the reasons Promoters mentioned as to why they will likely recommend Metalex Vietnam to their friends and colleagues.

**NPS: 49** 

**LOYALTY: 94%** 

# LIKELIHOOD: 91%

**TOP 3 Overall Liking Objective X Satisfaction** Most important reasons for giving NPS Satisfaction Provides product demonstrations 92% Good order taken on site 6.56% 86% 79% 18.9% 19.25% 18.78% 20.19% 19.3% **Event reputation** 7.38% 18.4 Valuable contacts made 29.51% **62.44%** 63.38% 62.44% Good products met on site 2.46% 15.49% 14.55% 15.96% Reach an Creates audience with awareness and a distinct Good industry participation 47.54% Number of **Quality of Visitor Return on** develops interest in the relationship Visitor Investment industry and with new the products prospects on display